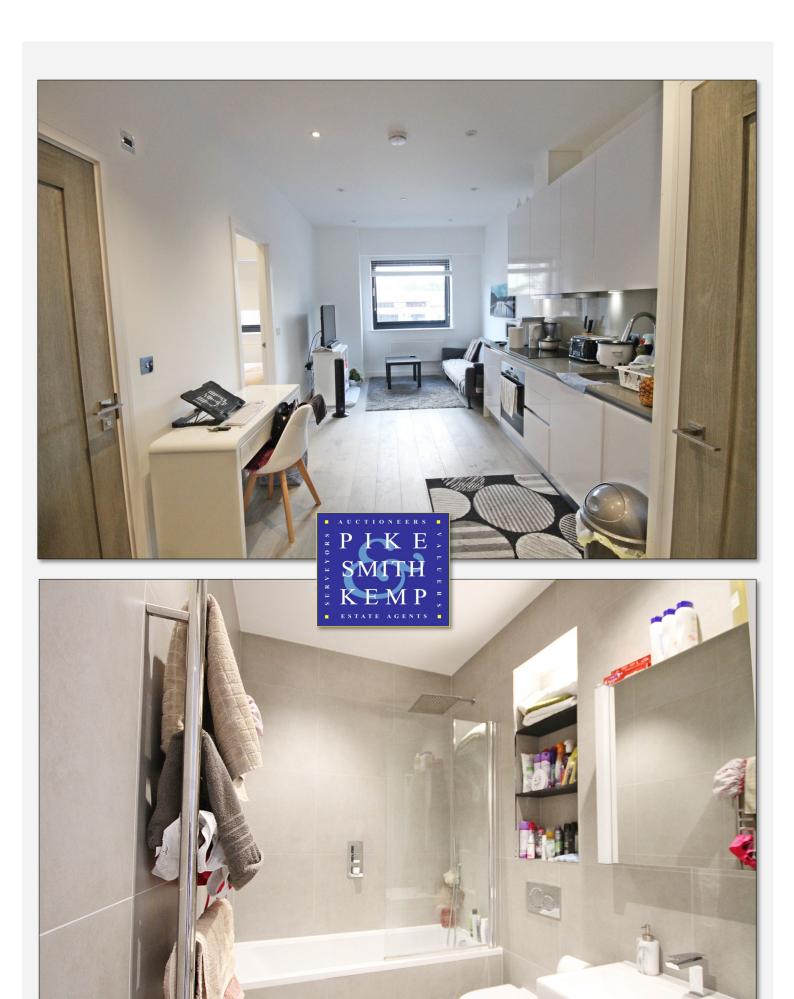

## 17 Brickfield Court, 5 Bath Road, Slough Berkshire SL1 3FX

£189,000 Leasehold

"Modern first floor bedroom apartment with underground parking"

A well presented modern one bedroom apartment situated in a convenient town centre location and within walking distance to the mainline railway station. The property benefits from secure underground parking, access to gymnasium, concierge service and has a long lease. NO ONWARD CHAIN

OPEN PLAN LIVING ROOM/KITCHEN: DOUBLE BEDROOM: BATHROOM: ALLOCATED UNDER-GROUND PARKING: CONCIERGE SERVICE: GYM FACILITY: VIDEO ENTRY PHONE: ELECTRIC HEATING.