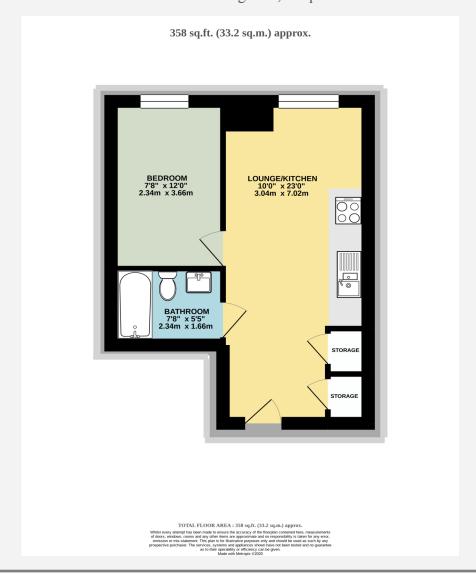

OPEN PLAN LIVING ROOM/KITCHEN: DOUBLE BEDROOM: BATHROOM: ALLOCATED UNDER-GROUND PARKING: CONCIERGE SERVICE: GYM FACILITY: VIDEO ENTRY PHONE: ELECTRIC HEATING.